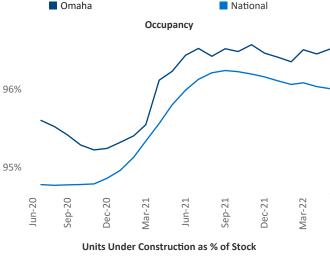

New lease asking **rents** are at \$1,125, up 10% ▲ from the previous year placing Omaha at 86th overall in year-over-year rent growth.

Multifamily housing **demand** has been positive with **2,144** ▲ net units absorbed over the past twelve months. This is down **-1,011** ▼ units from the previous year's gain of **3,155** ▲ absorbed units.