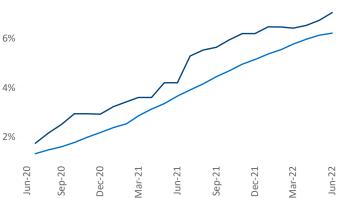

**Employment** in Omaha has grown by **1.8%** ▲ over the past 12 months, while hourly wages have risen by **5.7%** ▲ YoY to **\$29.47** according to the *Bureau of Labor Statistics*.