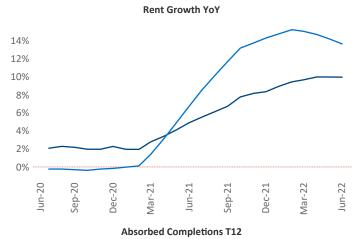

New lease asking **rents** are at \$1,125, up 10% ▲ from the previous year placing Omaha at 86th overall in year-over-year rent growth.

Multifamily housing **demand** has been positive with **2,144** ▲ net units absorbed over the past twelve months. This is down **-1,011** ▼ units from the previous year's gain of **3,155** ▲ absorbed units.