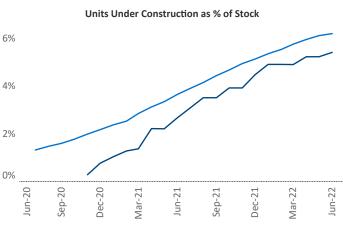

Jeff Adler Vice President Jeff.Adler@yardi.com

Contacts

Liliana Malai Senior PPC Specialist Liliana.Malai@yardi.com North Central Florida June 2022

**North Central Florida** is the **62nd** largest multifamily market with **65,575** completed units and **23,218** units in development, **3,551** of which have already broken ground.