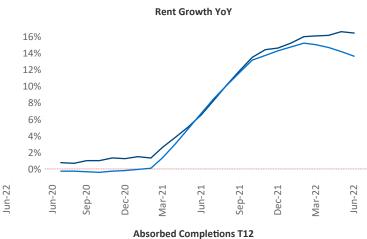

New lease asking **rents** are at \$1,529, up 16.5% ▲ from the previous year placing North Central Florida at 24th overall in year-over-year rent growth.

Multifamily housing **demand** has been positive with **1,903** ▲ net units absorbed over the past twelve months. This is down **-1,021** ▼ units from the previous year's gain of **2,924** ▲ absorbed units.