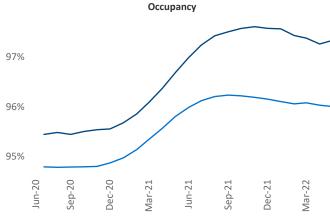

Malai@yardi.com North Central Florida June 2022

**North Central Florida** is the **62nd** largest multifamily market with **65,575** completed units and **23,218** units in development, **3,551** of which have already broken ground.

New lease asking **rents** are at \$1,529, up 16.5% ▲ from the previous year placing North Central Florida at 24th overall in year-over-year rent growth.

Multifamily housing **demand** has been positive with **1,903** ▲ net units absorbed over the past twelve months. This is down **-1,021** ▼ units from the previous year's gain of **2,924** ▲ absorbed units.

**Employment** in North Central Florida has grown by **2.8%** ▲ over the past 12 months, while hourly wages have risen by **2.9%** ▲ YoY to **\$25.55** according to the *Bureau of Labor Statistics*.