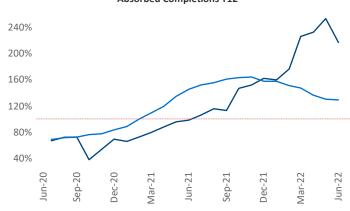

New lease asking **rents** are at \$1,529, up 16.5% ▲ from the previous year placing North Central Florida at 24th overall in year-over-year rent growth.

Multifamily housing **demand** has been positive with **1,903** ▲ net units absorbed over the past twelve months. This is down **-1,021** ▼ units from the previous year's gain of **2,924** ▲ absorbed units.