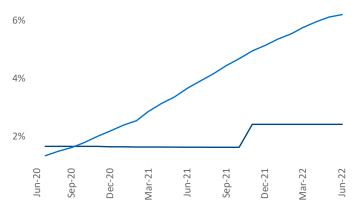

New lease asking **rents** are at **\$1,170**, up **14.3%** from the previous year placing Mobile at **38th** overall in year-over-year rent growth.

Multifamily housing **demand** has been positive with **292** ▲ net units absorbed over the past twelve months. This is down **-1,120** ▼ units from the previous year's gain of **1,412** ▲ absorbed units.