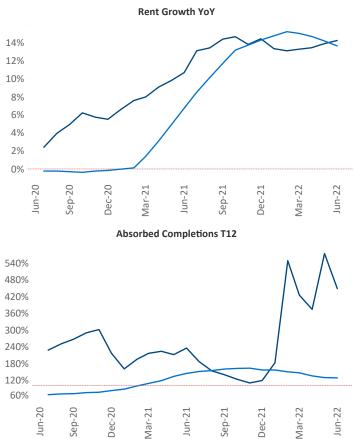

New lease asking **rents** are at **\$1,170**, up **14.3%** from the previous year placing Mobile at **38th** overall in year-over-year rent growth.

Multifamily housing **demand** has been positive with **292** ▲ net units absorbed over the past twelve months. This is down **-1,120** ▼ units from the previous year's gain of **1,412** ▲ absorbed units.