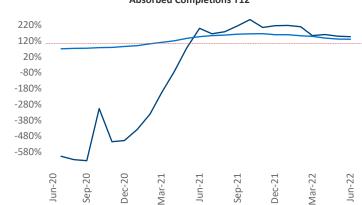

New lease asking **rents** are at \$1,125, up 11.5% ▲ from the previous year placing Midland - Odessa at 69th overall in year-over-year rent growth.

Multifamily housing **demand** has been positive with **2,137** ▲ net units absorbed over the past twelve months. This is up **1,377** ▲ units from the previous year's gain of **760** ▲ absorbed units.