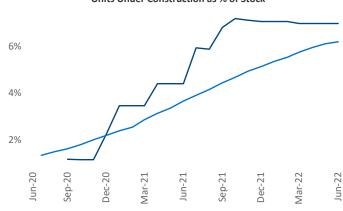

Jeff Adler Vice President Jeff.Adler@yardi.com

Contacts

Liliana Malai Senior PPC Specialist <u>Liliana.Malai@yardi.com</u> Midland - Odessa June 2022

**Midland - Odessa** is the **105th** largest multifamily market with **27,024** completed units and **4,104** units in development, **1,889** of which have already broken ground.