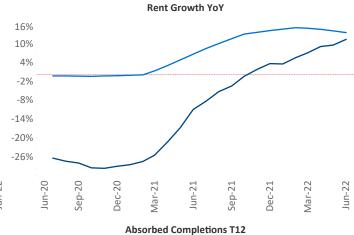

New lease asking **rents** are at \$1,125, up 11.5% ▲ from the previous year placing Midland - Odessa at 69th overall in year-over-year rent growth.

Multifamily housing **demand** has been positive with **2,137** ▲ net units absorbed over the past twelve months. This is up **1,377** ▲ units from the previous year's gain of **760** ▲ absorbed units.