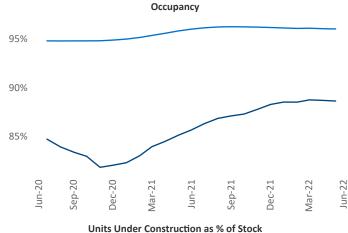

New lease asking **rents** are at \$1,125, up 11.5% ▲ from the previous year placing Midland - Odessa at 69th overall in year-over-year rent growth.

Multifamily housing **demand** has been positive with **2,137** ▲ net units absorbed over the past twelve months. This is up **1,377** ▲ units from the previous year's gain of **760** ▲ absorbed units.