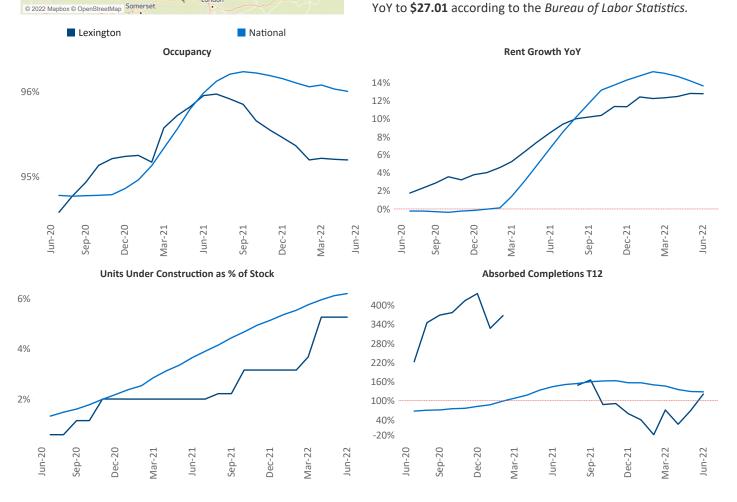

New lease asking **rents** are at \$1,111, up 12.8% ▲ from the previous year placing Lexington at 53rd overall in year-over-year rent growth.

Multifamily housing **demand** has been positive with **758** ▲ net units absorbed over the past twelve months. This is up **192** ▲ units from the previous year's gain of **566** ▲ absorbed units.

Employment in Lexington has grown by 3.0% ▲ over the past 12 months, while hourly wages have fallen by -0.2% ▼ YoY to \$27.01 according to the *Bureau of Labor Statistics*.