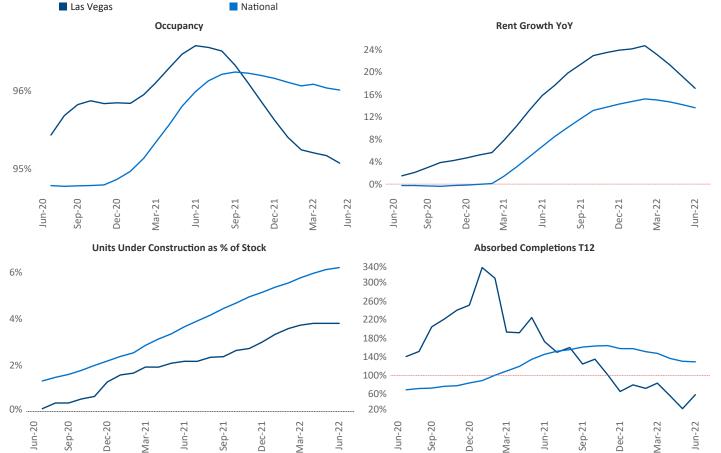

New lease asking **rents** are at \$1,525, up 17.1% ▲ from the previous year placing Las Vegas at 18th overall in year-over-year rent growth.

Multifamily housing **demand** has been positive with **1,172** ▲ net units absorbed over the past twelve months. This is down **-3,997** ▼ units from the previous year's gain of **5,169** ▲ absorbed units.

**Employment** in Las Vegas has grown by **7.6%** ▲ over the past 12 months, while hourly wages have risen by **7.8%** ▲ YoY to **\$28.03** according to the *Bureau of Labor Statistics*.