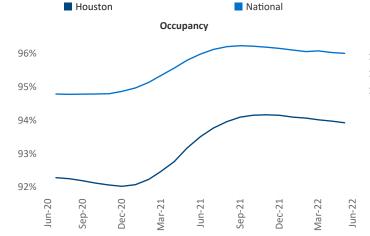

eff.Adler@yardi.com



Contacts

Liliana Malai Senior PPC Specialist Liliana.Malai@yardi.com Houston June 2022

Houston is the 2nd largest multifamily market with 695,382 completed units and 81,671 units in development, 24,839 of which have already broken ground.

New lease asking **rents** are at **\$1,309**, up **10.1%** from the previous year placing Houston at **84th** overall in year-over-year rent growth.

Multifamily housing **demand** has been positive with 23,392 ▲ net units absorbed over the past twelve months. This is down -1,670 ▼ units from the previous year's gain of 25,062 ▲ absorbed units.

**Employment** in Houston has grown by **6.3%** ▲ over the past 12 months, while hourly wages have risen by **5.8%** ▲ YoY to **\$31.13** according to the *Bureau of Labor Statistics*.