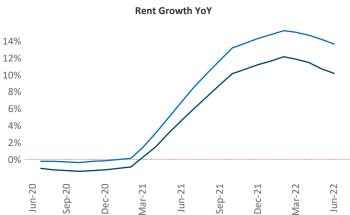

New lease asking **rents** are at **\$1,309**, up **10.1%** from the previous year placing Houston at **84th** overall in year-over-year rent growth.

Multifamily housing **demand** has been positive with 23,392 ▲ net units absorbed over the past twelve months. This is down -1,670 ▼ units from the previous year's gain of 25,062 ▲ absorbed units.