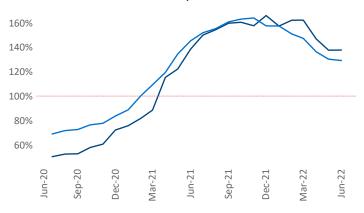

yardi.com



Contacts

Liliana Malai Senior PPC Specialist Liliana.Malai@yardi.com Houston June 2022

Houston is the 2nd largest multifamily market with 695,382 completed units and 81,671 units in development, 24,839 of which have already broken ground.

New lease asking **rents** are at **\$1,309**, up **10.1%** from the previous year placing Houston at **84th** overall in year-over-year rent growth.

Multifamily housing **demand** has been positive with 23,392 ▲ net units absorbed over the past twelve months. This is down -1,670 ▼ units from the previous year's gain of 25,062 ▲ absorbed units.

**Employment** in Houston has grown by **6.3%** ▲ over the past 12 months, while hourly wages have risen by **5.8%** ▲ YoY to **\$31.13** according to the *Bureau of Labor Statistics*.