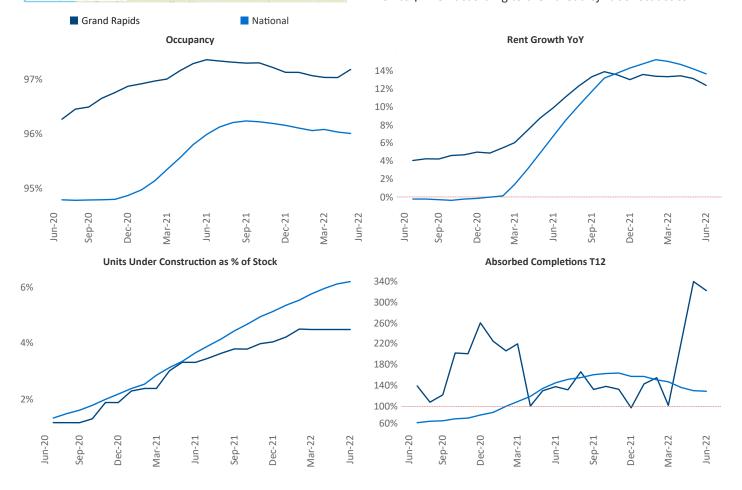

New lease asking **rents** are at \$1,261, up 12.4% ▲ from the previous year placing Grand Rapids at 57th overall in year-over-year rent growth.

Multifamily housing **demand** has been positive with **2,068** ▲ net units absorbed over the past twelve months. This is up **663** ▲ units from the previous year's gain of **1,405** ▲ absorbed units.

**Employment** in Grand Rapids has grown by **3.5%** ▲ over the past 12 months, while hourly wages have risen by **5.9%** ▲ YoY to **\$27.31** according to the *Bureau of Labor Statistics*.