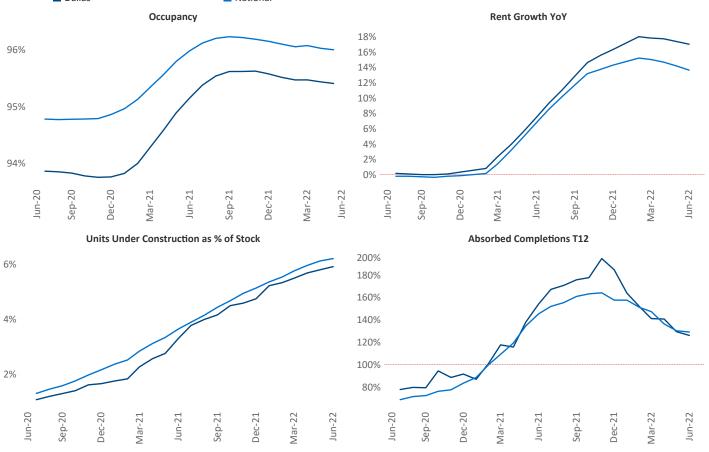

New lease asking **rents** are at \$1,552, up 17% ▲ from the previous year placing Dallas at 19th overall in year-over-year rent growth.

Multifamily housing **demand** has been positive with **26,272** ▲ net units absorbed over the past twelve months. This is down **-15,876** ▼ units from the previous year's gain of **42,148** ▲ absorbed units.