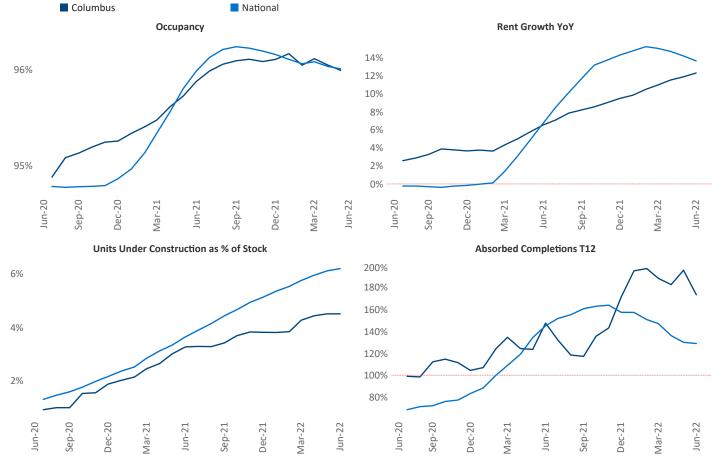

New lease asking **rents** are at \$1,222, up 12.3% ▲ from the previous year placing Columbus at 58th overall in year-over-year rent growth.

Multifamily housing **demand** has been positive with **6,384** ▲ net units absorbed over the past twelve months. This is down **-490** ▼ units from the previous year's gain of **6,874** ▲ absorbed units.

Employment in Columbus has grown by 2.4% ▲ over the past 12 months, while hourly wages have risen by 8.3% ▲ YoY to \$28.84 according to the *Bureau of Labor Statistics*.