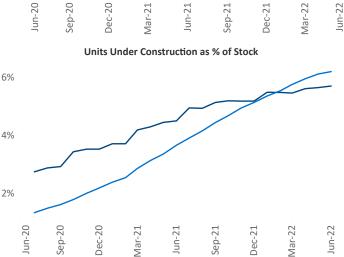

## Central New Jersey June 2022

**Central New Jersey** is the **39th** largest multifamily market with **135,074** completed units and **39,701** units in development, **7,704** of which have already broken ground.