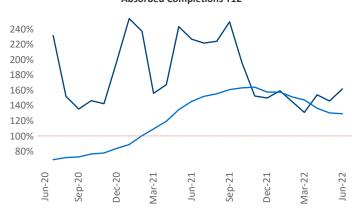

New lease asking **rents** are at \$1,955, up 14.1% ▲ from the previous year placing Central New Jersey at 39th overall in year-over-year rent growth.

Multifamily housing **demand** has been positive with **2,653** ▲ net units absorbed over the past twelve months. This is down **-792** ▼ units from the previous year's gain of **3,445** ▲ absorbed units.