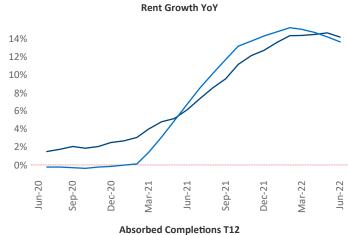

New lease asking **rents** are at \$1,955, up 14.1% ▲ from the previous year placing Central New Jersey at 39th overall in year-over-year rent growth.

Multifamily housing **demand** has been positive with **2,653** ▲ net units absorbed over the past twelve months. This is down **-792** ▼ units from the previous year's gain of **3,445** ▲ absorbed units.