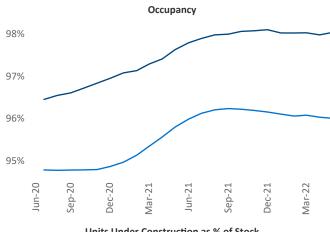

New lease asking **rents** are at \$1,955, up 14.1% ▲ from the previous year placing Central New Jersey at 39th overall in year-over-year rent growth.

Multifamily housing **demand** has been positive with **2,653** ▲ net units absorbed over the past twelve months. This is down **-792** ▼ units from the previous year's gain of **3,445** ▲ absorbed units.