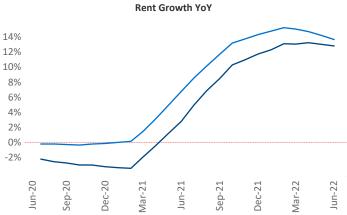

June 2022

**Boston** is the **15th** largest multifamily market with **248,959** completed units and **87,075** units in development, **17,222** of which have already broken ground.

New lease asking **rents** are at **\$2,669**, up **12.8%** from the previous year placing Boston at **52nd** overall in year-over-year rent growth.