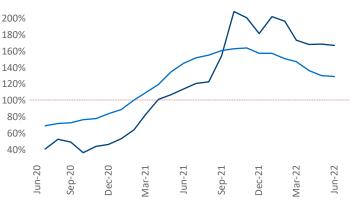

Multifamily housing **demand** has been positive with 9,711 ▲ net units absorbed over the past twelve months. This is up **386** ▲ units from the previous year's gain of 9,325 ▲ absorbed units.

**Employment** in Boston has grown by **5.2%** A over the past 12 months, while hourly wages have risen by **3.1%** YoY to **\$40.89** according to the *Bureau of Labor Statistics*.