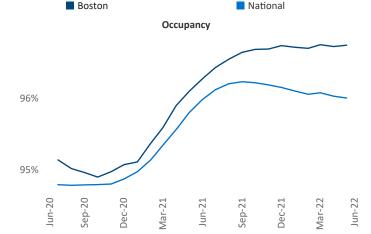

m





Contacts

Liliana Malai

Senior PPC Specialist

Liliana.Malai@yardi.com

Boston

June 2022

**Boston** is the **15th** largest multifamily market with **248,959** completed units and **87,075** units in development, **17,222** of which have already broken ground.

New lease asking **rents** are at **\$2,669**, up **12.8%** from the previous year placing Boston at **52nd** overall in year-over-year rent growth.

Multifamily housing **demand** has been positive with 9,711 ▲ net units absorbed over the past twelve months. This is up **386** ▲ units from the previous year's gain of 9,325 ▲ absorbed units.

**Employment** in Boston has grown by **5.2%** A over the past 12 months, while hourly wages have risen by **3.1%** YoY to **\$40.89** according to the *Bureau of Labor Statistics*.