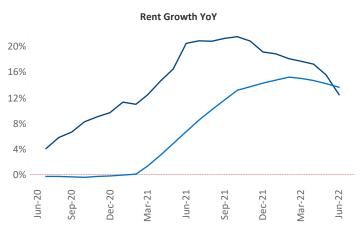

New lease asking **rents** are at **\$1,667**, up **12.5%** from the previous year placing Boise at **56th** overall in year-over-year rent growth.

Multifamily housing **demand** has been positive with **1,921** ▲ net units absorbed over the past twelve months. This is up **548** ▲ units from the previous year's gain of **1,373** ▲ absorbed units.