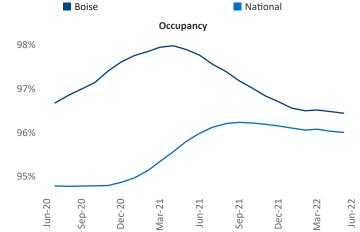

ntacts Liliana Malai Senior PPC Specialist <u>Liliana.Malai@yardi.com</u>

Boise

June 2022

**Boise** is the **109th** largest multifamily market with **24,110** completed units and **24,066** units in development, **3,924** of which have already broken ground.

New lease asking **rents** are at **\$1,667**, up **12.5%** from the previous year placing Boise at **56th** overall in year-over-year rent growth.

Multifamily housing **demand** has been positive with **1,921** ▲ net units absorbed over the past twelve months. This is up **548** ▲ units from the previous year's gain of **1,373** ▲ absorbed units.

**Employment** in Boise has grown by **2.8%** ▲ over the past 12 months, while hourly wages have risen by **7.0%** ▲ YoY to **\$28.19** according to the *Bureau of Labor Statistics*.