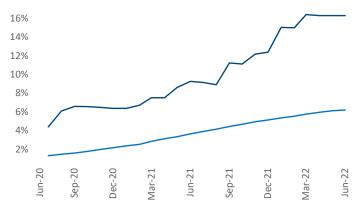

New lease asking **rents** are at **\$1,667**, up **12.5%** from the previous year placing Boise at **56th** overall in year-over-year rent growth.

Multifamily housing **demand** has been positive with **1,921** ▲ net units absorbed over the past twelve months. This is up **548** ▲ units from the previous year's gain of **1,373** ▲ absorbed units.