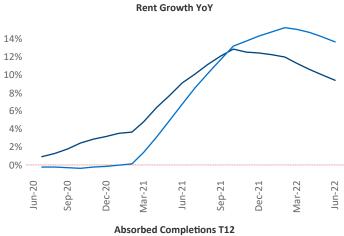

New lease asking **rents** are at \$1,664, up 9.4% ▲ from the previous year placing Baltimore at 97th overall in year-over-year rent growth.

Multifamily housing **demand** has been positive with **2,898** ▲ net units absorbed over the past twelve months. This is down **-4,134** ▼ units from the previous year's gain of **7,032** ▲ absorbed units.