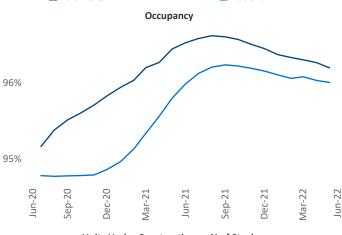

Malai Senior PPC Specialist Liliana.Malai@yardi.com

Contacts

Baltimore June 2022

**Baltimore** is the **21st** largest multifamily market with **229,418** completed units and **36,037** units in development, **5,151** of which have already broken ground.

New lease asking **rents** are at \$1,664, up 9.4% ▲ from the previous year placing Baltimore at 97th overall in year-over-year rent growth.

Multifamily housing **demand** has been positive with **2,898** ▲ net units absorbed over the past twelve months. This is down **-4,134** ▼ units from the previous year's gain of **7,032** ▲ absorbed units.

**Employment** in Baltimore has grown by **4.1%** ▲ over the past 12 months, while hourly wages have risen by **1.3%** ▲ YoY to **\$33.88** according to the *Bureau of Labor Statistics*.