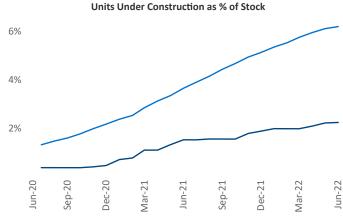

Jeff Adler Vice President Jeff.Adler@yardi.com

Liliana Malai Senior PPC Specialist Liliana.Malai@yardi.com

Contacts

Baltimore June 2022

**Baltimore** is the **21st** largest multifamily market with **229,418** completed units and **36,037** units in development, **5,151** of which have already broken ground.