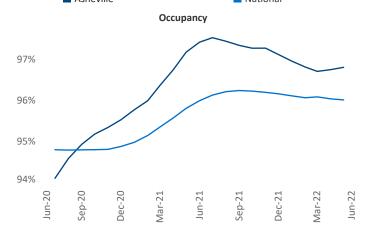

na Malai Senior PPC Specialist <u>Liliana.Malai@yardi.com</u>

Asheville June 2022

**Asheville** is the **112th** largest multifamily market with **20,084** completed units and **11,666** units in development, **2,415** of which have already broken ground.

New lease asking **rents** are at **\$1,631**, up **17.3%** from the previous year placing Asheville at **16th** overall in year-over-year rent growth.

Multifamily housing **demand** has been positive with **368** ▲ net units absorbed over the past twelve months. This is down -877 ▼ units from the previous year's gain of **1,245** ▲ absorbed units.

**Employment** in Asheville has grown by **4.2%** ▲ over the past 12 months, while hourly wages have risen by **2.4%** ▲ YoY to **\$27.31** according to the *Bureau of Labor Statistics*.