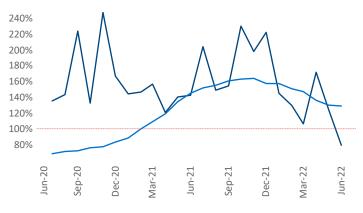

New lease asking **rents** are at **\$1,631**, up **17.3%** from the previous year placing Asheville at **16th** overall in year-over-year rent growth.

Multifamily housing **demand** has been positive with **368** ▲ net units absorbed over the past twelve months. This is down -877 ▼ units from the previous year's gain of **1,245** ▲ absorbed units.