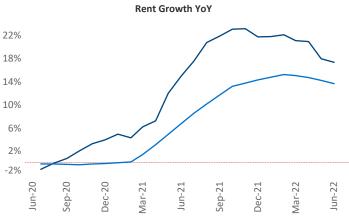

New lease asking **rents** are at **\$1,631**, up **17.3%** from the previous year placing Asheville at **16th** overall in year-over-year rent growth.

Multifamily housing **demand** has been positive with **368** ▲ net units absorbed over the past twelve months. This is down -877 ▼ units from the previous year's gain of **1,245** ▲ absorbed units.