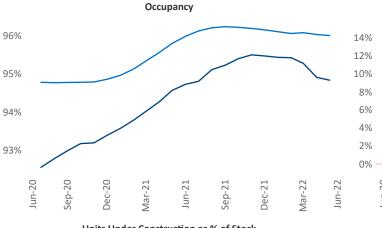

New lease asking **rents** are at **\$926**, up **11.6%** ▲ from the previous year placing Amarillo at **68th** overall in year-over-year rent growth.

Multifamily housing **demand** has been negative with -22 ▼ net units absorbed over the past twelve months. This is down -559 ▼ units from the previous year's gain of 537 ▲ absorbed units.