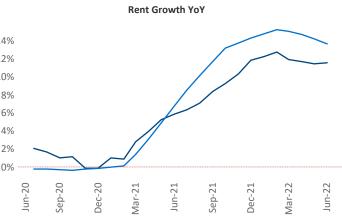

New lease asking **rents** are at **\$926**, up **11.6%** ▲ from the previous year placing Amarillo at **68th** overall in year-over-year rent growth.

Multifamily housing **demand** has been negative with -22 ▼ net units absorbed over the past twelve months. This is down -559 ▼ units from the previous year's gain of 537 ▲ absorbed units.