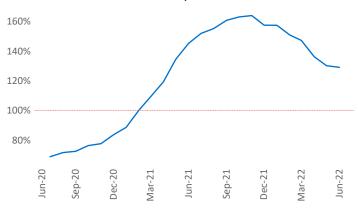

New lease asking **rents** are at **\$926**, up **11.6%** ▲ from the previous year placing Amarillo at **68th** overall in year-over-year rent growth.

Multifamily housing **demand** has been negative with -22 ▼ net units absorbed over the past twelve months. This is down -559 ▼ units from the previous year's gain of 537 ▲ absorbed units.