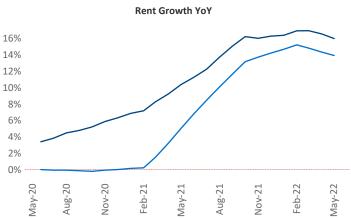

New lease asking **rents** are at **\$1,185**, up **15.9%** from the previous year placing Triad at **23rd** overall in year-over-year rent growth.

Multifamily housing **demand** has been rising with **425** ▲ net units absorbed over the past twelve months. This is down -2,234 ▼ units from the previous year's gain of 2,659 ▲ absorbed units.