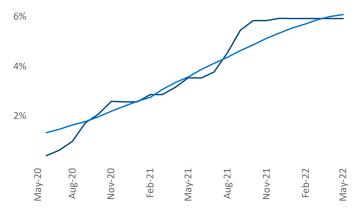

or PPC Specialist Liliana.Malai@yardi.com Triad

May 2022

**Triad** is the **49th** largest multifamily market with **90,009** completed units and **20,153** units in development, **5,322** of which have already broken ground.

New lease asking **rents** are at **\$1,185**, up **15.9%** from the previous year placing Triad at **23rd** overall in year-over-year rent growth.

Multifamily housing **demand** has been rising with **425** ▲ net units absorbed over the past twelve months. This is down -2,234 ▼ units from the previous year's gain of 2,659 ▲ absorbed units.

**Employment** in Triad has grown by **2.6%** ▲ over the past 12 months, while hourly wages have risen by **7.1%** ▲ YoY to **\$26.56** according to the *Bureau of Labor Statistics*.



Units Under Construction as % of Stock