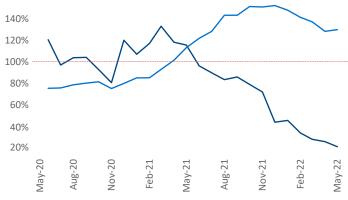

New lease asking **rents** are at **\$1,185**, up **15.9%** from the previous year placing Triad at **23rd** overall in year-over-year rent growth.

Multifamily housing **demand** has been rising with **425** ▲ net units absorbed over the past twelve months. This is down -2,234 ▼ units from the previous year's gain of 2,659 ▲ absorbed units.