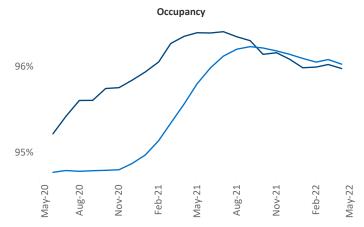

@yardi.com



Contacts

Liliana Malai Senior PPC Specialist Liliana.Malai@yardi.com Triad

May 2022

**Triad** is the **49th** largest multifamily market with **90,009** completed units and **20,153** units in development, **5,322** of which have already broken ground.

New lease asking **rents** are at **\$1,185**, up **15.9%** from the previous year placing Triad at **23rd** overall in year-over-year rent growth.

Multifamily housing **demand** has been rising with **425** ▲ net units absorbed over the past twelve months. This is down -2,234 ▼ units from the previous year's gain of 2,659 ▲ absorbed units.

**Employment** in Triad has grown by **2.6%** ▲ over the past 12 months, while hourly wages have risen by **7.1%** ▲ YoY to **\$26.56** according to the *Bureau of Labor Statistics*.



Units Under Construction as % of Stock