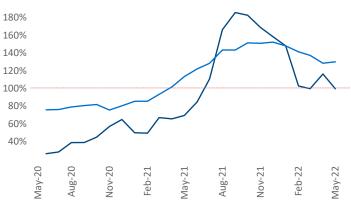

New lease asking **rents** are at **\$1,444**, up **11.1%** ▲ from the previous year placing Tallahassee at **74th** overall in year-over-year rent growth.

Multifamily housing **demand** has been rising with **1,137** ▲ net units absorbed over the past twelve months. This is up **198** ▲ units from the previous year's gain of **939** ▲ absorbed units.