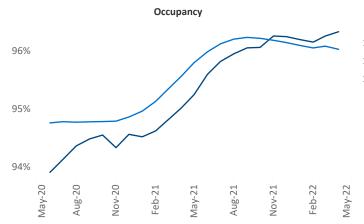

Contacts Liliana Malai

Senior PPC Specialist

Liliana.Malai@yardi.com

Tallahassee May 2022

Tallahassee is the 100th largest multifamily market with 30,670 completed units and 8,758 units in development, 1,167 of which have already broken ground.

New lease asking **rents** are at **\$1,444**, up **11.1%** ▲ from the previous year placing Tallahassee at **74th** overall in year-over-year rent growth.

Multifamily housing **demand** has been rising with **1,137** ▲ net units absorbed over the past twelve months. This is up **198** ▲ units from the previous year's gain of **939** ▲ absorbed units.

**Employment** in Tallahassee has grown by **3.4%** ▲ over the past 12 months, while hourly wages have risen by **9.8%** ▲ YoY to **\$27.57** according to the *Bureau of Labor Statistics*.