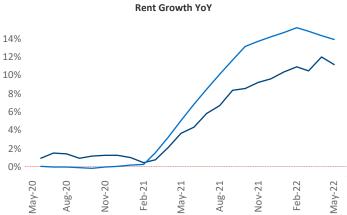

New lease asking **rents** are at **\$1,444**, up **11.1%** ▲ from the previous year placing Tallahassee at **74th** overall in year-over-year rent growth.

Multifamily housing **demand** has been rising with **1,137** ▲ net units absorbed over the past twelve months. This is up **198** ▲ units from the previous year's gain of **939** ▲ absorbed units.