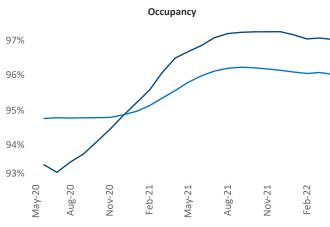

Contacts

Southwest Florida Coast May 2022

**Southwest Florida Coast** is the **53rd** largest multifamily market with **81,616** completed units and **55,909** units in development, **7,125** of which have already broken ground.

New lease asking **rents** are at \$1,974, up 28.3% ▲ from the previous year placing Southwest Florida Coast at 1st overall in year-over-year rent growth.

Multifamily housing **demand** has been rising with **5,828** ▲ net units absorbed over the past twelve months. This is down **-3,132** ▼ units from the previous year's gain of **8,960** ▲ absorbed units.

**Employment** in Southwest Florida Coast has grown by **5.4%** ▲ over the past 12 months, while hourly wages have risen by **6.5%** ▲ YoY to **\$28.94** according to the *Bureau of Labor Statistics*.





Units Under Construction as % of Stock

Aug-21

8%

6%

4%

2%

May-20

Aug-20

Nov-20



May-22

Feb-22

Nov-21