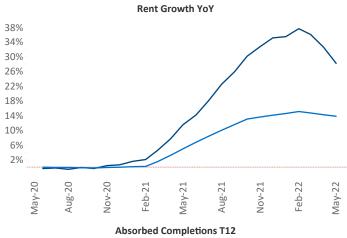

New lease asking **rents** are at \$1,974, up 28.3% ▲ from the previous year placing Southwest Florida Coast at 1st overall in year-over-year rent growth.

Multifamily housing **demand** has been rising with **5,828** ▲ net units absorbed over the past twelve months. This is down **-3,132** ▼ units from the previous year's gain of **8,960** ▲ absorbed units.