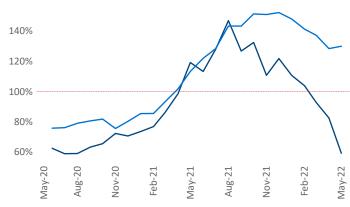

New lease asking **rents** are at \$1,974, up 28.3% ▲ from the previous year placing Southwest Florida Coast at 1st overall in year-over-year rent growth.

Multifamily housing **demand** has been rising with **5,828** ▲ net units absorbed over the past twelve months. This is down **-3,132** ▼ units from the previous year's gain of **8,960** ▲ absorbed units.