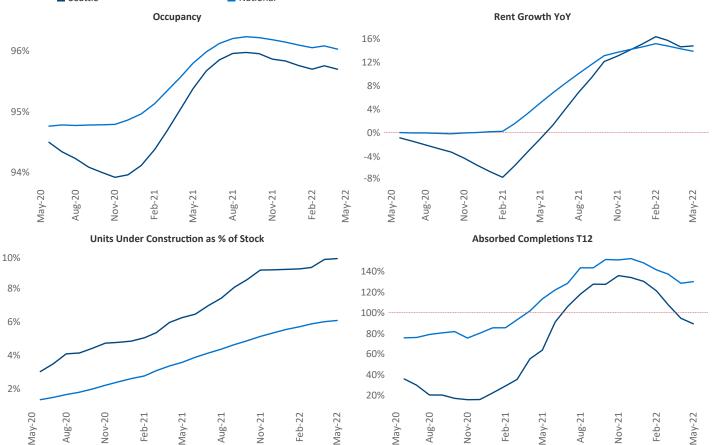

New lease asking **rents** are at \$2,187, up 14.8% ▲ from the previous year placing Seattle at 34th overall in year-over-year rent growth.

Multifamily housing **demand** has been rising with **12,692** ▲ net units absorbed over the past twelve months. This is up **3,854** ▲ units from the previous year's gain of **8,838** ▲ absorbed units.

**Employment** in Seattle has grown by **5.9%** ▲ over the past 12 months, while hourly wages have risen by **6.2%** ▲ YoY to **\$41.30** according to the *Bureau of Labor Statistics*.