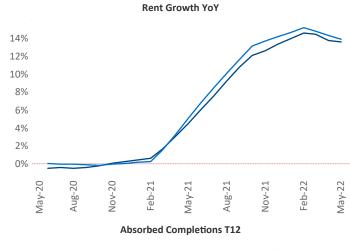

New lease asking **rents** are at \$1,270, up 13.6% ▲ from the previous year placing San Antonio at 44th overall in year-over-year rent growth.

Multifamily housing **demand** has been rising with **6,901** ▲ net units absorbed over the past twelve months. This is down **-3,972** ▼ units from the previous year's gain of **10,873** ▲ absorbed units.