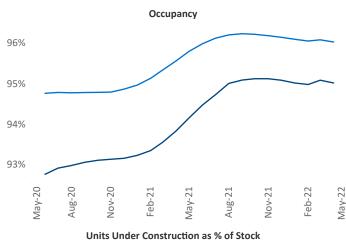

**Employment** in San Antonio has grown by **4.6%** ▲ over the past 12 months, while hourly wages have risen by **6.9%** ▲ YoY to **\$27.72** according to the *Bureau of Labor Statistics*.