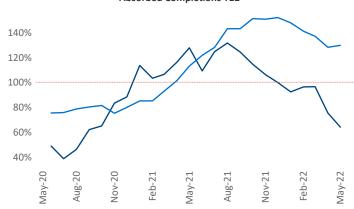

New lease asking **rents** are at \$1,270, up 13.6% ▲ from the previous year placing San Antonio at 44th overall in year-over-year rent growth.

Multifamily housing **demand** has been rising with **6,901** ▲ net units absorbed over the past twelve months. This is down **-3,972** ▼ units from the previous year's gain of **10,873** ▲ absorbed units.