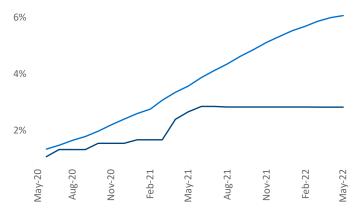

New lease asking **rents** are at **\$1,252**, up **8.8%** from the previous year placing Rochester at **106th** overall in year-over-year rent growth.

Multifamily housing **demand** has been rising with **442** ▲ net units absorbed over the past twelve months. This is down **-1,060** ▼ units from the previous year's gain of **1,502** ▲ absorbed units.