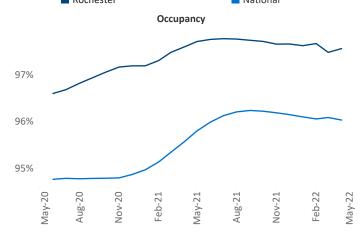

Liliana Malai Senior PPC Specialist Liliana.Malai@yardi.com Rochester May 2022

**Rochester** is the **64th** largest multifamily market with **62,780** completed units and **6,913** units in development, **1,769** of which have already broken ground.

New lease asking **rents** are at **\$1,252**, up **8.8%** from the previous year placing Rochester at **106th** overall in year-over-year rent growth.

Multifamily housing **demand** has been rising with **442** ▲ net units absorbed over the past twelve months. This is down **-1,060** ▼ units from the previous year's gain of **1,502** ▲ absorbed units.

**Employment** in Rochester has grown by **2.7%** ▲ over the past 12 months, while hourly wages have risen by **0.2%** ▲ YoY to **\$28.79** according to the *Bureau of Labor Statistics*.