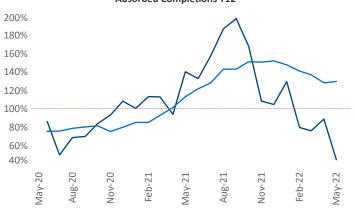

New lease asking **rents** are at **\$1,252**, up **8.8%** from the previous year placing Rochester at **106th** overall in year-over-year rent growth.

Multifamily housing **demand** has been rising with **442** ▲ net units absorbed over the past twelve months. This is down **-1,060** ▼ units from the previous year's gain of **1,502** ▲ absorbed units.