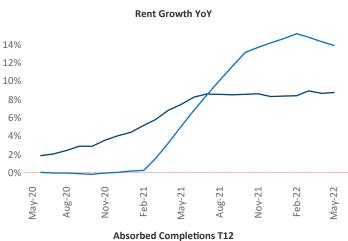

New lease asking **rents** are at **\$1,252**, up **8.8%** from the previous year placing Rochester at **106th** overall in year-over-year rent growth.

Multifamily housing **demand** has been rising with **442** ▲ net units absorbed over the past twelve months. This is down **-1,060** ▼ units from the previous year's gain of **1,502** ▲ absorbed units.