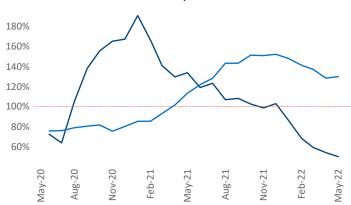

New lease asking **rents** are at \$1,424, up 12.5% ▲ from the previous year placing Richmond - Tidewater at 60th overall in year-over-year rent growth.

Multifamily housing **demand** has been rising with **4,954** ▲ net units absorbed over the past twelve months. This is down **-3,676** ▼ units from the previous year's gain of **8,630** ▲ absorbed units.

**Employment** in Richmond - Tidewater has grown by **1.8%** ▲ over the past 12 months, while hourly wages have risen by **10.3%** ▲ YoY to **\$29.83** according to the *Bureau of Labor Statistics*.