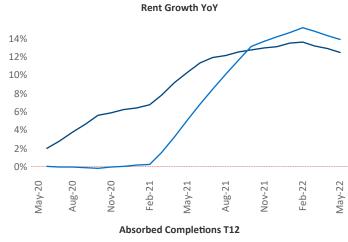

New lease asking **rents** are at \$1,424, up 12.5% ▲ from the previous year placing Richmond - Tidewater at 60th overall in year-over-year rent growth.

Multifamily housing **demand** has been rising with **4,954** ▲ net units absorbed over the past twelve months. This is down **-3,676** ▼ units from the previous year's gain of **8,630** ▲ absorbed units.