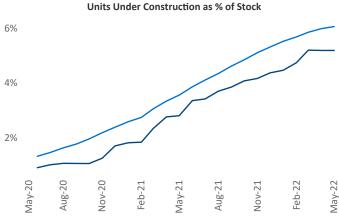

Jeff Adler Vice President Jeff.Adler@yardi.com

Liliana Malai Senior PPC Specialist Liliana.Malai@yardi.com

Contacts

May-22

Richmond - Tidewater May 2022

**Richmond - Tidewater** is the **20th** largest multifamily market with **234,466** completed units and **53,113** units in development, **12,188** of which have already broken ground.