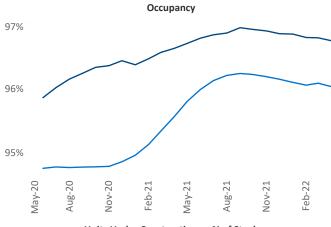

New lease asking **rents** are at \$1,424, up 12.5% ▲ from the previous year placing Richmond - Tidewater at 60th overall in year-over-year rent growth.

Multifamily housing **demand** has been rising with **4,954** ▲ net units absorbed over the past twelve months. This is down **-3,676** ▼ units from the previous year's gain of **8,630** ▲ absorbed units.