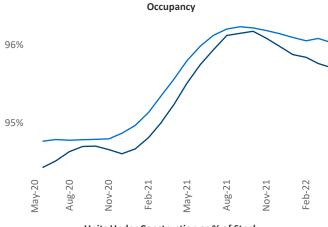

Jeff Adler Vice President Jeff.Adler@yardi.com

Liliana Malai Senior PPC Specialist <u>Liliana.Malai@yardi.com</u>

Contacts

Raleigh - Durham May 2022



New lease asking **rents** are at \$1,583, up 17.8% ▲ from the previous year placing Raleigh - Durham at 16th overall in year-over-year rent growth.

Multifamily housing **demand** has been rising with **6,114** ▲ net units absorbed over the past twelve months. This is down -845 ▼ units from the previous year's gain of **6,959** ▲ absorbed units.

**Employment** in Raleigh - Durham has grown by **4.4%** ▲ over the past 12 months, while hourly wages have risen by **6.4%** ▲ YoY to **\$32.24** according to the *Bureau of Labor Statistics*.

**Rent Growth YoY**