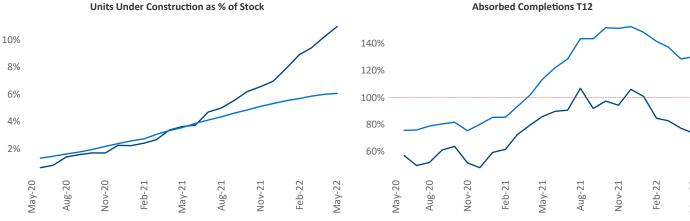

Jeff Adler Vice President Jeff.Adler@yardi.com

Liliana Malai Senior PPC Specialist <u>Liliana.Malai@yardi.com</u>

Contacts

Raleigh - Durham May 2022



New lease asking **rents** are at \$1,583, up 17.8% ▲ from the previous year placing Raleigh - Durham at 16th overall in year-over-year rent growth.

Multifamily housing **demand** has been rising with **6,114** ▲ net units absorbed over the past twelve months. This is down -845 ▼ units from the previous year's gain of **6,959** ▲ absorbed units.

**Employment** in Raleigh - Durham has grown by **4.4%** ▲ over the past 12 months, while hourly wages have risen by **6.4%** ▲ YoY to **\$32.24** according to the *Bureau of Labor Statistics*.

**Rent Growth YoY**