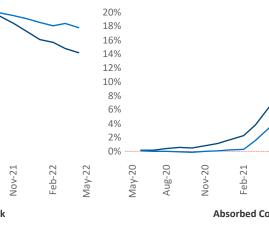

Multifamily housing **demand** has been rising with **6,114** ▲ net units absorbed over the past twelve months. This is down -845 ▼ units from the previous year's gain of **6,959** ▲ absorbed units.

**Employment** in Raleigh - Durham has grown by **4.4%** ▲ over the past 12 months, while hourly wages have risen by **6.4%** ▲ YoY to **\$32.24** according to the *Bureau of Labor Statistics*.