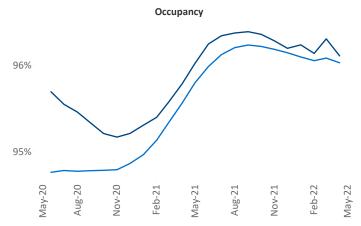

New lease asking **rents** are at **\$1,295**, up **7.0%** from the previous year placing Pittsburgh at **115th** overall in year-over-year rent growth.

Multifamily housing **demand** has been rising with **1,488** ▲ net units absorbed over the past twelve months. This is up **709** ▲ units from the previous year's gain of **779** ▲ absorbed units.