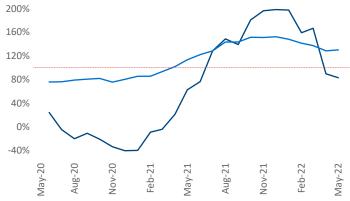

New lease asking **rents** are at **\$1,295**, up **7.0%** from the previous year placing Pittsburgh at **115th** overall in year-over-year rent growth.

Multifamily housing **demand** has been rising with **1,488** ▲ net units absorbed over the past twelve months. This is up **709** ▲ units from the previous year's gain of **779** ▲ absorbed units.