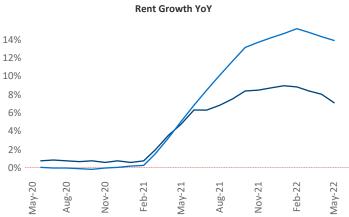

New lease asking **rents** are at **\$1,295**, up **7.0%** from the previous year placing Pittsburgh at **115th** overall in year-over-year rent growth.

Multifamily housing **demand** has been rising with **1,488** ▲ net units absorbed over the past twelve months. This is up **709** ▲ units from the previous year's gain of **779** ▲ absorbed units.