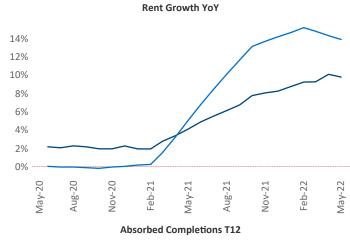

New lease asking **rents** are at \$1,109, up 9.8% ▲ from the previous year placing Omaha at 91st overall in year-over-year rent growth.

Multifamily housing **demand** has been rising with **1,732** ▲ net units absorbed over the past twelve months. This is down -657 ▼ units from the previous year's gain of **2,389** ▲ absorbed units.