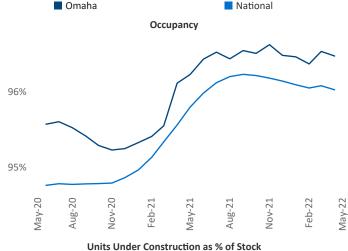

ce President Jeff.Adler@yardi.com

Liliana Malai Senior PPC Specialist Liliana.Malai@yardi.com

Contacts

Omaha May 2022

**Omaha** is the **51st** largest multifamily market with **87,262** completed units and **25,134** units in development, **5,817** of which have already broken ground.

New lease asking **rents** are at \$1,109, up 9.8% ▲ from the previous year placing Omaha at 91st overall in year-over-year rent growth.

Multifamily housing **demand** has been rising with **1,732** ▲ net units absorbed over the past twelve months. This is down -657 ▼ units from the previous year's gain of **2,389** ▲ absorbed units.

Employment in Omaha has grown by 2.2% ▲ over the past 12 months, while hourly wages have risen by 7.3% ▲ YoY to \$29.91 according to the *Bureau of Labor Statistics*.