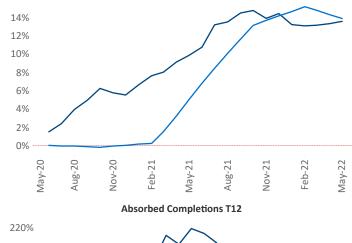

New lease asking **rents** are at \$1,137, up 13.6% ▲ from the previous year placing Mobile at 45th overall in year-over-year rent growth.

Multifamily housing **demand** has been falling with **-114** ▼ net units absorbed over the past twelve months. This is down **-1,589** ▼ units from the previous year's gain of **1,475** ▲ absorbed units.