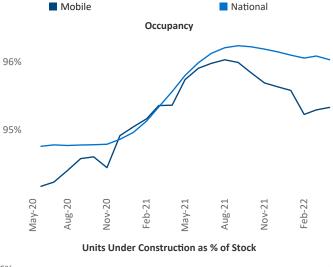

ai Senior PPC Specialist Liliana.Malai@yardi.com

Contacts

Mobile May 2022

**Mobile** is the **94th** largest multifamily market with **34,013** completed units and **3,259** units in development, **555** of which have already broken ground.

New lease asking **rents** are at \$1,137, up 13.6% ▲ from the previous year placing Mobile at 45th overall in year-over-year rent growth.

Multifamily housing **demand** has been falling with **-114** ▼ net units absorbed over the past twelve months. This is down **-1,589** ▼ units from the previous year's gain of **1,475** ▲ absorbed units.

**Employment** in Mobile has grown by **1.7%** ▲ over the past 12 months, while hourly wages have risen by **6.9%** ▲ YoY to **\$27.86** according to the *Bureau of Labor Statistics*.

**Rent Growth YoY**