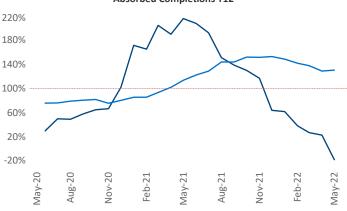

New lease asking **rents** are at \$1,137, up 13.6% ▲ from the previous year placing Mobile at 45th overall in year-over-year rent growth.

Multifamily housing **demand** has been falling with **-114** ▼ net units absorbed over the past twelve months. This is down **-1,589** ▼ units from the previous year's gain of **1,475** ▲ absorbed units.