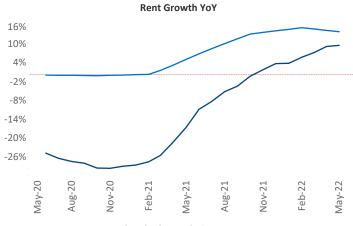

New lease asking **rents** are at **\$1,101**, up **9.5%** from the previous year placing Midland - Odessa at **97th** overall in year-over-year rent growth.

Multifamily housing **demand** has been rising with **2,475** ▲ net units absorbed over the past twelve months. This is up **2,249** ▲ units from the previous year's gain of **226** ▲ absorbed units.