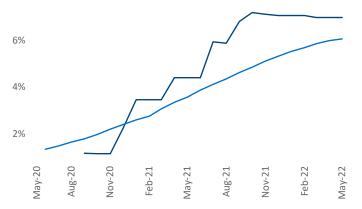

Employment in Midland - Odessa has grown by 6.5% ▲ over the past 12 months, while hourly wages have risen by
7.5% ▲ YoY to \$33.53 according to the *Bureau of Labor Statistics*.

**Units Under Construction as % of Stock** 