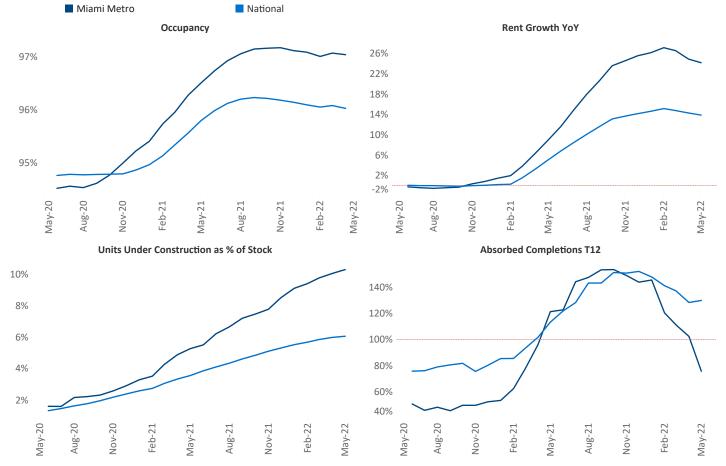

## Miami Metro May 2022

**Miami Metro** is the **9th** largest multifamily market with **334,608** completed units and **255,962** units in development, **34,527** of which have already broken ground.

New lease asking **rents** are at \$2,298, up 24.1% ▲ from the previous year placing Miami Metro at 2nd overall in year-over-year rent growth.

Multifamily housing **demand** has been rising with **18,188** ▲ net units absorbed over the past twelve months. This is down **-2,022** ▼ units from the previous year's gain of **20,210** ▲ absorbed units.

**Employment** in Miami Metro has grown by **3.9%** ▲ over the past 12 months, while hourly wages have risen by **9.2%** ▲ YoY to **\$32.01** according to the *Bureau of Labor Statistics*.