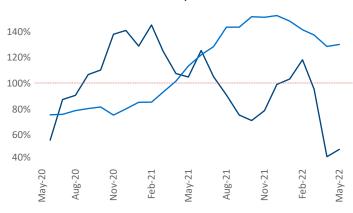

New lease asking **rents** are at \$1,129, up 13% ▲ from the previous year placing Memphis at 51st overall in year-over-year rent growth.

Multifamily housing **demand** has been rising with **753** ▲ net units absorbed over the past twelve months. This is down **-1,583** ▼ units from the previous year's gain of **2,336** ▲ absorbed units.