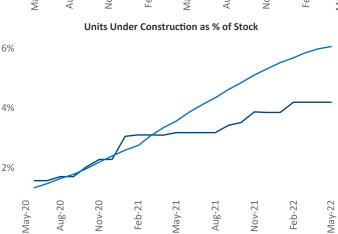

Jeff Adler Vice President Jeff.Adler@yardi.com

Liliana Malai Senior PPC Specialist Liliana.Malai@yardi.com

Contacts

Memphis May 2022

Memphis is the 47th largest multifamily market with 102,034 completed units and 18,887 units in development, 4,285 of which have already broken ground.