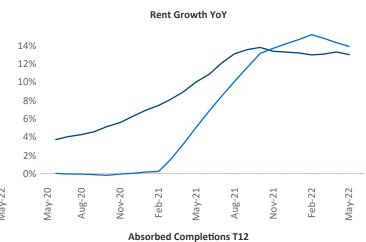

New lease asking **rents** are at \$1,129, up 13% ▲ from the previous year placing Memphis at 51st overall in year-over-year rent growth.

Multifamily housing **demand** has been rising with **753** ▲ net units absorbed over the past twelve months. This is down **-1,583** ▼ units from the previous year's gain of **2,336** ▲ absorbed units.