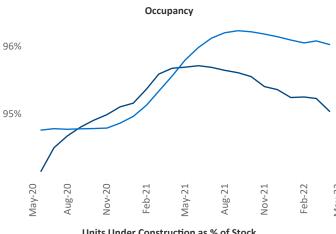

New lease asking **rents** are at \$1,129, up 13% ▲ from the previous year placing Memphis at 51st overall in year-over-year rent growth.

Multifamily housing **demand** has been rising with **753** ▲ net units absorbed over the past twelve months. This is down **-1,583** ▼ units from the previous year's gain of **2,336** ▲ absorbed units.