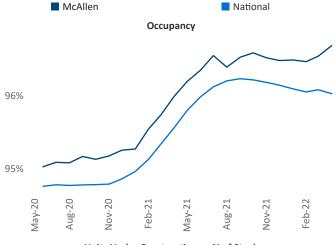

Liliana Malai Senior PPC Specialist Liliana.Malai@yardi.com

Contacts

McAllen May 2022



V. Bonfil

**McAllen** is the **102nd** largest multifamily market with **28,551** completed units and **9,120** units in development, **1,179** of which have already broken ground.

New lease asking **rents** are at \$928, up 11% ▲ from the previous year placing McAllen at 76th overall in year-over-year rent growth.

Multifamily housing **demand** has been rising with **457** ▲ net units absorbed over the past twelve months. This is down **-708** ▼ units from the previous year's gain of **1,165** ▲ absorbed units.

**Employment** in McAllen has grown by **4.4**% ▲ over the past 12 months, while hourly wages have risen by **2.1**% ▲ YoY to **\$18.76** according to the *Bureau of Labor Statistics*.