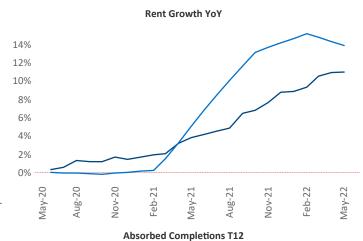

New lease asking **rents** are at \$928, up 11% ▲ from the previous year placing McAllen at 76th overall in year-over-year rent growth.

Multifamily housing **demand** has been rising with **457** ▲ net units absorbed over the past twelve months. This is down **-708** ▼ units from the previous year's gain of **1,165** ▲ absorbed units.