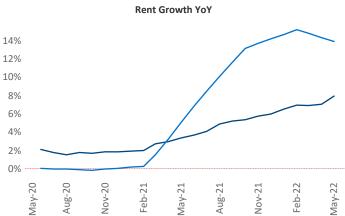

New lease asking **rents** are at **\$1,385**, up **8%** from the previous year placing Madison at **112th** overall in year-over-year rent growth.

Multifamily housing **demand** has been rising with **1,797** ▲ net units absorbed over the past twelve months. This is up **683** ▲ units from the previous year's gain of **1,114** ▲ absorbed units.