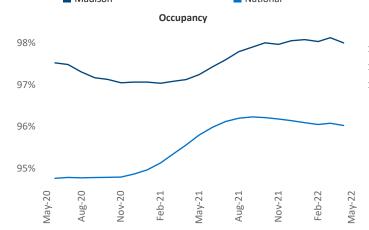

Contacts

Liliana Malai Senior PPC Specialist Liliana.Malai@yardi.com Madison May 2022

**Madison** is the **72nd** largest multifamily market with **51,774** completed units and **21,745** units in development, **7,510** of which have already broken ground.

New lease asking **rents** are at **\$1,385**, up **8%** from the previous year placing Madison at **112th** overall in year-over-year rent growth.

Multifamily housing **demand** has been rising with **1,797** ▲ net units absorbed over the past twelve months. This is up **683** ▲ units from the previous year's gain of **1,114** ▲ absorbed units.

**Employment** in Madison has grown by **1.5%** ▲ over the past 12 months, while hourly wages have risen by **3.3%** ▲ YoY to **\$32.25** according to the *Bureau of Labor Statistics*.