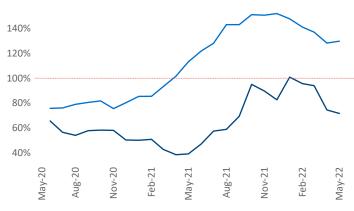

New lease asking **rents** are at **\$1,385**, up **8%** from the previous year placing Madison at **112th** overall in year-over-year rent growth.

Multifamily housing **demand** has been rising with **1,797** ▲ net units absorbed over the past twelve months. This is up **683** ▲ units from the previous year's gain of **1,114** ▲ absorbed units.