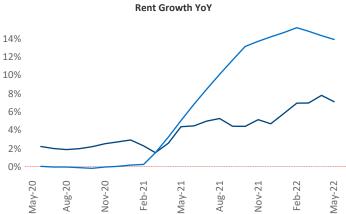

New lease asking **rents** are at **\$1,069**, up **7.0%** from the previous year placing Lubbock at **114th** overall in year-over-year rent growth.

Multifamily housing **demand** has been rising with **243** ▲ net units absorbed over the past twelve months. This is down -**322** ▼ units from the previous year's gain of **565** ▲ absorbed units.