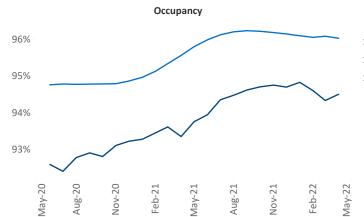

yardi.com





Liliana Malai Senior PPC Specialist Liliana.Malai@yardi.com Lubbock May 2022

**Lubbock** is the **107th** largest multifamily market with **25,882** completed units and **1,766** units in development, **426** of which have already broken ground.

New lease asking **rents** are at **\$1,069**, up **7.0%** from the previous year placing Lubbock at **114th** overall in year-over-year rent growth.

Multifamily housing **demand** has been rising with **243** ▲ net units absorbed over the past twelve months. This is down -**322** ▼ units from the previous year's gain of **565** ▲ absorbed units.

**Employment** in Lubbock has grown by **3.8%** • over the past 12 months, while hourly wages have risen by **6.4%** • YoY to **\$24.41** according to the *Bureau of Labor Statistics*.