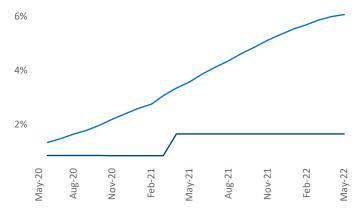

New lease asking **rents** are at **\$1,069**, up **7.0%** from the previous year placing Lubbock at **114th** overall in year-over-year rent growth.

Multifamily housing **demand** has been rising with **243** ▲ net units absorbed over the past twelve months. This is down -**322** ▼ units from the previous year's gain of **565** ▲ absorbed units.