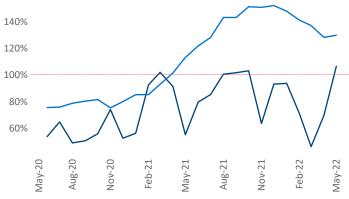

New lease asking **rents** are at **\$1,069**, up **7.0%** from the previous year placing Lubbock at **114th** overall in year-over-year rent growth.

Multifamily housing **demand** has been rising with **243** ▲ net units absorbed over the past twelve months. This is down -**322** ▼ units from the previous year's gain of **565** ▲ absorbed units.