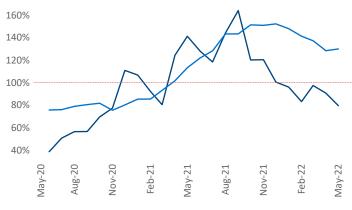

**Employment** in Louisville has grown by **2.8%** over the past 12 months, while hourly wages have risen by **4.8%** YoY to **\$25.40** according to the *Bureau of Labor Statistics*.