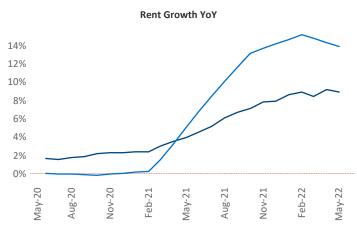

New lease asking **rents** are at **\$1,085**, up **8.9%** from the previous year placing Louisville at **102nd** overall in year-over-year rent growth.

Multifamily housing **demand** has been rising with **3,809** ▲ net units absorbed over the past twelve months. This is up **465** ▲ units from the previous year's gain of **3,344** ▲ absorbed units.