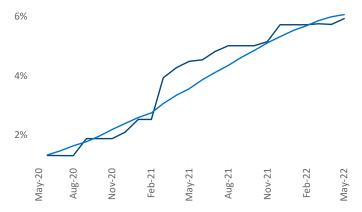

New lease asking **rents** are at **\$1,085**, up **8.9%** from the previous year placing Louisville at **102nd** overall in year-over-year rent growth.

Multifamily housing **demand** has been rising with **3,809** ▲ net units absorbed over the past twelve months. This is up **465** ▲ units from the previous year's gain of **3,344** ▲ absorbed units.