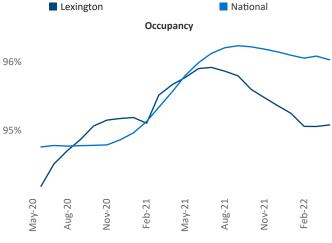

om

Liliana Malai Senior PPC Specialist Liliana.Malai@yardi.com

Contacts

Lexington May 2022

**Lexington** is the **86th** largest multifamily market with **38,727** completed units and **7,046** units in development, **2,161** of which have already broken ground.

New lease asking **rents** are at \$1,092, up 12.9% ▲ from the previous year placing Lexington at 53rd overall in year-over-year rent growth.

Multifamily housing **demand** has been rising with **82** ▲ net units absorbed over the past twelve months. This is down **-735** ▼ units from the previous year's gain of **817** ▲ absorbed units.

**Employment** in Lexington has grown by **3.3%** ▲ over the past 12 months, while hourly wages have risen by **0.7%** ▲ YoY to **\$27.61** according to the *Bureau of Labor Statistics*.