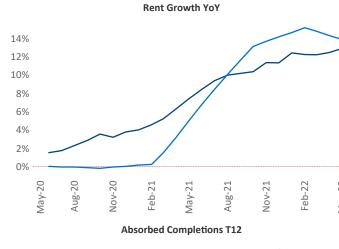

New lease asking **rents** are at \$1,092, up 12.9% ▲ from the previous year placing Lexington at 53rd overall in year-over-year rent growth.

Multifamily housing **demand** has been rising with **82** ▲ net units absorbed over the past twelve months. This is down **-735** ▼ units from the previous year's gain of **817** ▲ absorbed units.