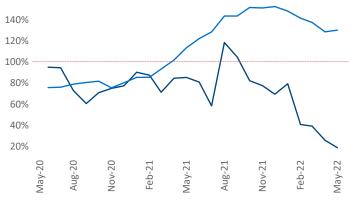

liana Malai Senior PPC Specialist Liliana.Malai@yardi.com

Contacts

Lexington May 2022

**Lexington** is the **86th** largest multifamily market with **38,727** completed units and **7,046** units in development, **2,161** of which have already broken ground.

New lease asking **rents** are at \$1,092, up 12.9% ▲ from the previous year placing Lexington at 53rd overall in year-over-year rent growth.

Multifamily housing **demand** has been rising with **82** ▲ net units absorbed over the past twelve months. This is down **-735** ▼ units from the previous year's gain of **817** ▲ absorbed units.

**Employment** in Lexington has grown by **3.3%** ▲ over the past 12 months, while hourly wages have risen by **0.7%** ▲ YoY to **\$27.61** according to the *Bureau of Labor Statistics*.