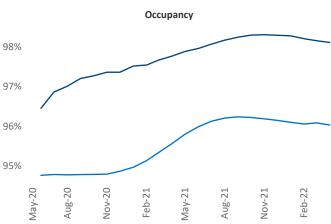

New lease asking **rents** are at \$1,380, up 19.1% ▲ from the previous year placing Knoxville at 12th overall in year-over-year rent growth.

Multifamily housing **demand** has been rising with **1,160** ▲ net units absorbed over the past twelve months. This is down **-719** ▼ units from the previous year's gain of **1,879** ▲ absorbed units.