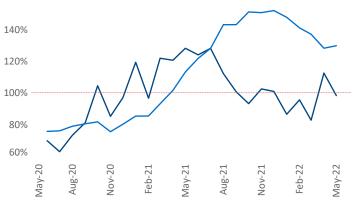

New lease asking **rents** are at \$1,380, up 19.1% ▲ from the previous year placing Knoxville at 12th overall in year-over-year rent growth.

Multifamily housing **demand** has been rising with **1,160** ▲ net units absorbed over the past twelve months. This is down **-719** ▼ units from the previous year's gain of **1,879** ▲ absorbed units.