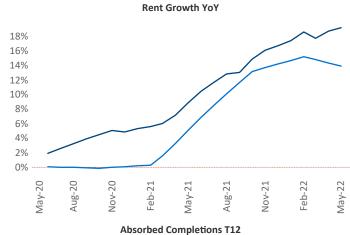

New lease asking **rents** are at \$1,380, up 19.1% ▲ from the previous year placing Knoxville at 12th overall in year-over-year rent growth.

Multifamily housing **demand** has been rising with **1,160** ▲ net units absorbed over the past twelve months. This is down **-719** ▼ units from the previous year's gain of **1,879** ▲ absorbed units.