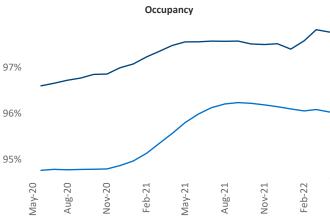

ana Malai Senior PPC Specialist Liliana.Malai@yardi.com

Contacts

Harrisburg May 2022

**Harrisburg** is the **66th** largest multifamily market with **58,657** completed units and **11,826** units in development, **1,085** of which have already broken ground.

New lease asking **rents** are at \$1,341, up 10.6% ▲ from the previous year placing Harrisburg at 84th overall in year-over-year rent growth.

Multifamily housing **demand** has been rising with **847** ▲ net units absorbed over the past twelve months. This is down **-415** ▼ units from the previous year's gain of **1,262** ▲ absorbed units.

**Employment** in Harrisburg has grown by **4.2%** ▲ over the past 12 months, while hourly wages have risen by **2.0%** ▲ YoY to **\$26.39** according to the *Bureau of Labor Statistics*.