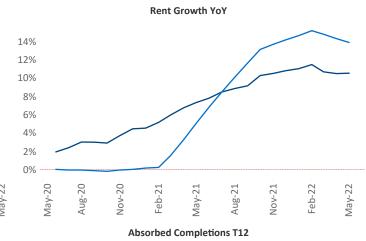

New lease asking **rents** are at \$1,341, up 10.6% ▲ from the previous year placing Harrisburg at 84th overall in year-over-year rent growth.

Multifamily housing **demand** has been rising with **847** ▲ net units absorbed over the past twelve months. This is down **-415** ▼ units from the previous year's gain of **1,262** ▲ absorbed units.