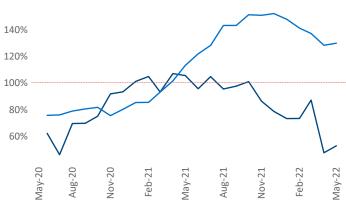

Multifamily housing **demand** has been rising with **852** ▲ net units absorbed over the past twelve months. This is down **-1,383** ▼ units from the previous year's gain of **2,235** ▲ absorbed units.