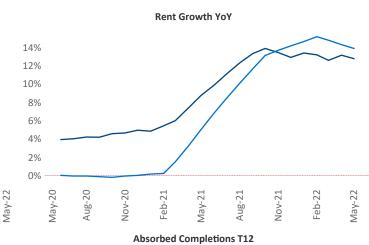

## Grand Rapids May 2022

**Grand Rapids** is the **54th** largest multifamily market with **77,427** completed units and **13,651** units in development, **3,380** of which have already broken ground.

New lease asking **rents** are at \$1,244, up 12.8% ▲ from the previous year placing Grand Rapids at 54th overall in year-over-year rent growth.