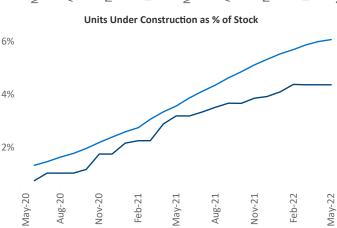

## Grand Rapids May 2022

**Grand Rapids** is the **54th** largest multifamily market with **77,427** completed units and **13,651** units in development, **3,380** of which have already broken ground.

New lease asking **rents** are at \$1,244, up 12.8% ▲ from the previous year placing Grand Rapids at 54th overall in year-over-year rent growth.