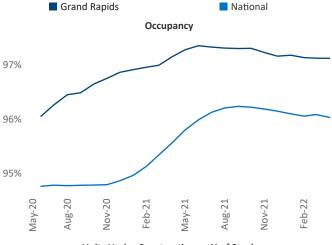

Multifamily housing **demand** has been rising with **852** ▲ net units absorbed over the past twelve months. This is down **-1,383** ▼ units from the previous year's gain of **2,235** ▲ absorbed units.