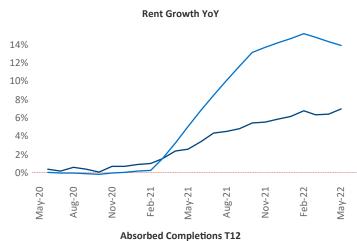

New lease asking **rents** are at \$1,057, up 7% ▲ from the previous year placing Des Moines at 116th overall in year-over-year rent growth.

Multifamily housing **demand** has been rising with **1,670** ▲ net units absorbed over the past twelve months. This is down **-16** ▼ units from the previous year's gain of **1,686** ▲ absorbed units.