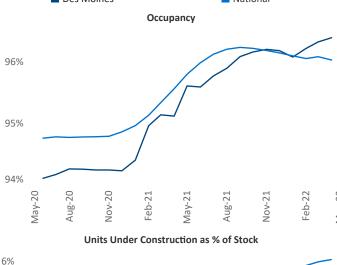

yardi.com Liliana Malai Senior PPC Specialist Liliana.Malai@yardi.com

Contacts

Des Moines May 2022

**Des Moines** is the **80th** largest multifamily market with **44,694** completed units and **9,079** units in development, **2,251** of which have already broken ground.

New lease asking **rents** are at \$1,057, up 7% ▲ from the previous year placing Des Moines at 116th overall in year-over-year rent growth.

Multifamily housing **demand** has been rising with **1,670** ▲ net units absorbed over the past twelve months. This is down **-16** ▼ units from the previous year's gain of **1,686** ▲ absorbed units.

**Employment** in Des Moines has grown by 2.3% ▲ over the past 12 months, while hourly wages have risen by 4.5% ▲ YoY to \$31.85 according to the *Bureau of Labor Statistics*.