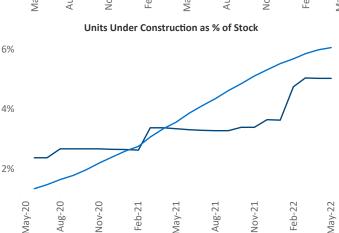

rdi.com Liliana Malai Senior PPC Specialist Liliana.Malai@yardi.com

Contacts

Des Moines May 2022

**Des Moines** is the **80th** largest multifamily market with **44,694** completed units and **9,079** units in development, **2,251** of which have already broken ground.

New lease asking **rents** are at \$1,057, up 7% ▲ from the previous year placing Des Moines at 116th overall in year-over-year rent growth.

Multifamily housing **demand** has been rising with **1,670** ▲ net units absorbed over the past twelve months. This is down **-16** ▼ units from the previous year's gain of **1,686** ▲ absorbed units.

**Employment** in Des Moines has grown by 2.3% ▲ over the past 12 months, while hourly wages have risen by 4.5% ▲ YoY to \$31.85 according to the *Bureau of Labor Statistics*.