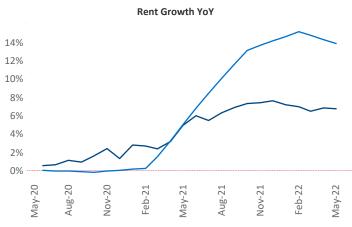

Corpus Christi May 2022

**Corpus Christi** is the **91st** largest multifamily market with **36,016** completed units and **7,012** units in development, **1,258** of which have already broken ground.

New lease asking **rents** are at **\$1,149**, up **6.7%** from the previous year placing Corpus Christi at **118th** overall in year-over-year rent growth.