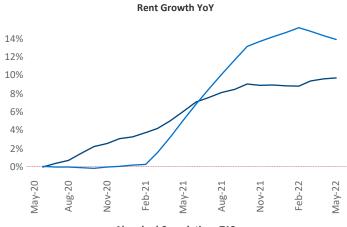

New lease asking **rents** are at \$1,774, up 9.6% ▲ from the previous year placing Bridgeport - New Haven at 94th overall in year-over-year rent growth.

Multifamily housing **demand** has been rising with **3,236** ▲ net units absorbed over the past twelve months. This is down **-1,481** ▼ units from the previous year's gain of **4,717** ▲ absorbed units.