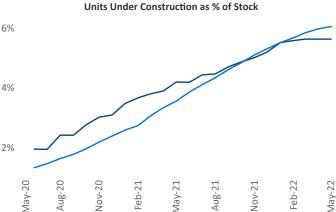

## Bridgeport - New Haven May 2022

**Bridgeport - New Haven** is the **36th** largest multifamily market with **137,972** completed units and **46,306** units in development, **7,796** of which have already broken ground.