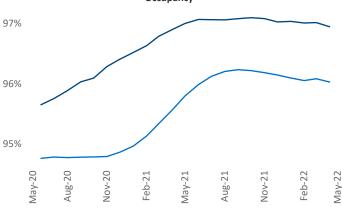

New lease asking **rents** are at \$1,774, up 9.6% ▲ from the previous year placing Bridgeport - New Haven at 94th overall in year-over-year rent growth.

Multifamily housing **demand** has been rising with **3,236** ▲ net units absorbed over the past twelve months. This is down **-1,481** ▼ units from the previous year's gain of **4,717** ▲ absorbed units.