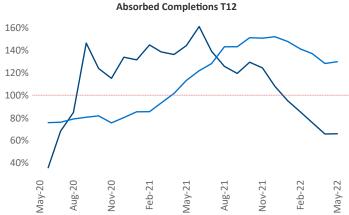

New lease asking **rents** are at \$1,774, up 9.6% ▲ from the previous year placing Bridgeport - New Haven at 94th overall in year-over-year rent growth.

Multifamily housing **demand** has been rising with **3,236** ▲ net units absorbed over the past twelve months. This is down **-1,481** ▼ units from the previous year's gain of **4,717** ▲ absorbed units.