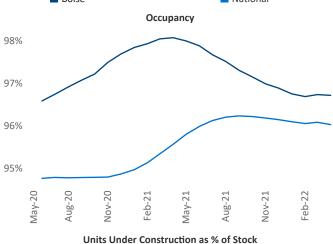

a Malai Senior PPC Specialist Liliana.Malai@yardi.com

Contacts

Boise May 2022

**Boise** is the **109th** largest multifamily market with **23,797** completed units and **22,861** units in development, **3,854** of which have already broken ground.

New lease asking **rents** are at \$1,640, up 15.3% ▲ from the previous year placing Boise at 27th overall in year-over-year rent growth.

Multifamily housing **demand** has been rising with **1,485** ▲ net units absorbed over the past twelve months. This is up **179** ▲ units from the previous year's gain of **1,306** ▲ absorbed units.

**Employment** in Boise has grown by **2.8%** ▲ over the past 12 months, while hourly wages have risen by **7.7%** ▲ YoY to **\$28.41** according to the *Bureau of Labor Statistics*.

**Rent Growth YoY**