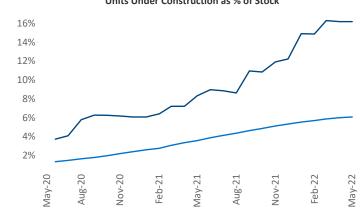

lai Senior PPC Specialist Liliana.Malai@yardi.com

Contacts

Boise May 2022

**Boise** is the **109th** largest multifamily market with **23,797** completed units and **22,861** units in development, **3,854** of which have already broken ground.

New lease asking **rents** are at \$1,640, up 15.3% ▲ from the previous year placing Boise at 27th overall in year-over-year rent growth.

Multifamily housing **demand** has been rising with **1,485** ▲ net units absorbed over the past twelve months. This is up **179** ▲ units from the previous year's gain of **1,306** ▲ absorbed units.

**Employment** in Boise has grown by **2.8%** ▲ over the past 12 months, while hourly wages have risen by **7.7%** ▲ YoY to **\$28.41** according to the *Bureau of Labor Statistics*.

**Rent Growth YoY**