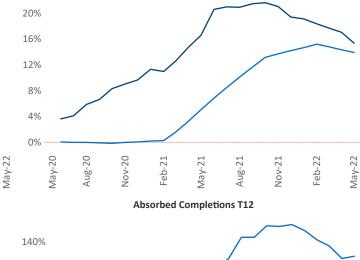

Malai Senior PPC Specialist Liliana.Malai@yardi.com

Contacts

Boise May 2022

**Boise** is the **109th** largest multifamily market with **23,797** completed units and **22,861** units in development, **3,854** of which have already broken ground.

New lease asking **rents** are at \$1,640, up 15.3% ▲ from the previous year placing Boise at 27th overall in year-over-year rent growth.

Multifamily housing **demand** has been rising with **1,485** ▲ net units absorbed over the past twelve months. This is up **179** ▲ units from the previous year's gain of **1,306** ▲ absorbed units.

**Employment** in Boise has grown by **2.8%** ▲ over the past 12 months, while hourly wages have risen by **7.7%** ▲ YoY to **\$28.41** according to the *Bureau of Labor Statistics*.

**Rent Growth YoY**