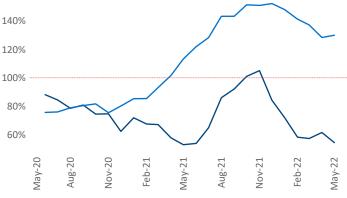

New lease asking **rents** are at \$1,640, up 15.3% ▲ from the previous year placing Boise at 27th overall in year-over-year rent growth.

Multifamily housing **demand** has been rising with **1,485** ▲ net units absorbed over the past twelve months. This is up **179** ▲ units from the previous year's gain of **1,306** ▲ absorbed units.