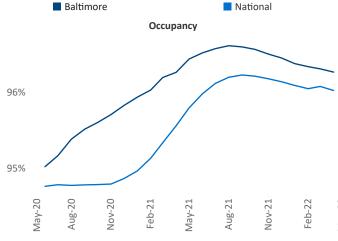

iliana Malai Senior PPC Specialist Liliana.Malai@yardi.com

Contacts

Baltimore May 2022

**Baltimore** is the **21st** largest multifamily market with **229,089** completed units and **35,014** units in development, **5,017** of which have already broken ground.

New lease asking **rents** are at \$1,636, up 9.0% ▲ from the previous year placing Baltimore at 100th overall in year-over-year rent growth.

Multifamily housing **demand** has been rising with **2,129** ▲ net units absorbed over the past twelve months. This is down -5,028 ▼ units from the previous year's gain of **7,157** ▲ absorbed units.

**Employment** in Baltimore has grown by **4.0%** ▲ over the past 12 months, while hourly wages have risen by **0.8%** ▲ YoY to **\$33.90** according to the *Bureau of Labor Statistics*.