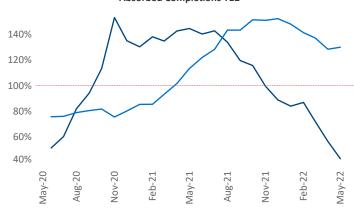

New lease asking **rents** are at \$1,636, up 9.0% ▲ from the previous year placing Baltimore at 100th overall in year-over-year rent growth.

Multifamily housing **demand** has been rising with **2,129** ▲ net units absorbed over the past twelve months. This is down -5,028 ▼ units from the previous year's gain of **7,157** ▲ absorbed units.