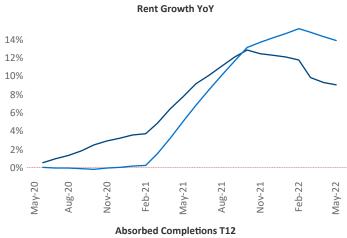

New lease asking **rents** are at \$1,636, up 9.0% ▲ from the previous year placing Baltimore at 100th overall in year-over-year rent growth.

Multifamily housing **demand** has been rising with **2,129** ▲ net units absorbed over the past twelve months. This is down -5,028 ▼ units from the previous year's gain of **7,157** ▲ absorbed units.