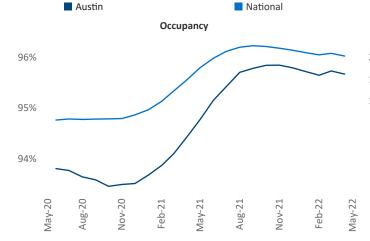

New lease asking **rents** are at \$1,744, up 17% A from the previous year placing Austin at 22nd overall in year-over-year rent growth.

Multifamily housing demand has been rising with 15,421 net units absorbed over the past twelve months. This is up 1,100 units from the previous year's gain of 14,321 absorbed units.