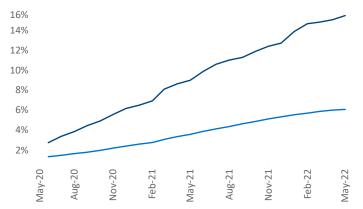

New lease asking **rents** are at \$1,744, up 17% A from the previous year placing Austin at 22nd overall in year-over-year rent growth.

Multifamily housing demand has been rising with 15,421 net units absorbed over the past twelve months. This is up 1,100 units from the previous year's gain of 14,321 absorbed units.