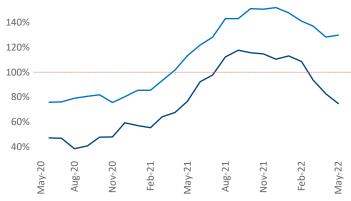

New lease asking **rents** are at \$1,744, up 17% A from the previous year placing Austin at 22nd overall in year-over-year rent growth.

Multifamily housing demand has been rising with 15,421 net units absorbed over the past twelve months. This is up 1,100 units from the previous year's gain of 14,321 absorbed units.