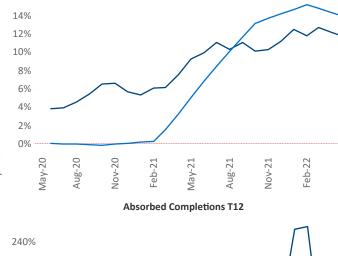

New lease asking **rents** are at \$1,146, up 11.6% ▲ from the previous year placing Augusta at 67th overall in year-over-year rent growth.

Multifamily housing **demand** has been rising with **699** ▲ net units absorbed over the past twelve months. This is up **44** ▲ units from the previous year's gain of **655** ▲ absorbed units.