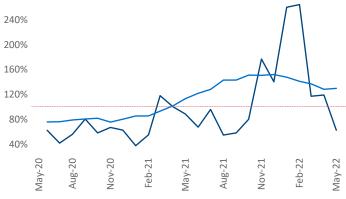

New lease asking **rents** are at \$1,146, up 11.6% ▲ from the previous year placing Augusta at 67th overall in year-over-year rent growth.

Multifamily housing **demand** has been rising with **699** ▲ net units absorbed over the past twelve months. This is up **44** ▲ units from the previous year's gain of **655** ▲ absorbed units.