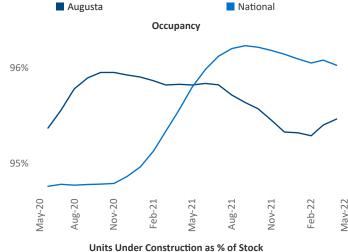

lai Senior PPC Specialist Liliana.Malai@yardi.com

Contacts

Augusta May 2022

**Augusta** is the **103rd** largest multifamily market with **27,450** completed units and **5,016** units in development, **2,082** of which have already broken ground.

New lease asking **rents** are at \$1,146, up 11.6% ▲ from the previous year placing Augusta at 67th overall in year-over-year rent growth.

Multifamily housing **demand** has been rising with **699** ▲ net units absorbed over the past twelve months. This is up **44** ▲ units from the previous year's gain of **655** ▲ absorbed units.

**Employment** in Augusta has grown by **2.5%** ▲ over the past 12 months, while hourly wages have fallen by **-0.4%** ▼ YoY to **\$26.23** according to the *Bureau of Labor Statistics*.

**Rent Growth YoY**