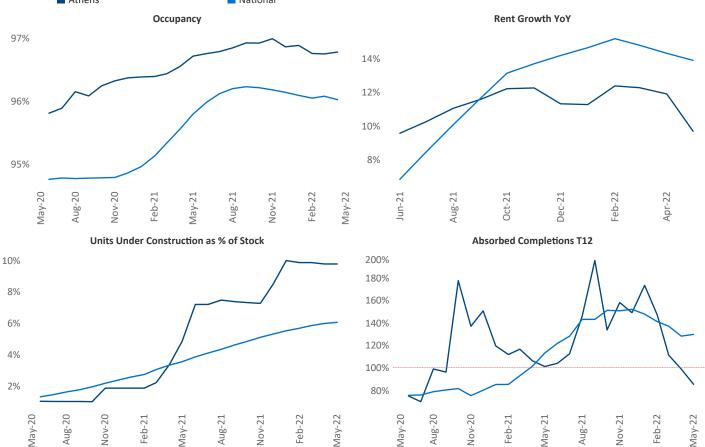

New lease asking **rents** are at \$1,460, up 9.6% ▲ from the previous year placing Athens at 95th overall in year-over-year rent growth.

Multifamily housing **demand** has been rising with **1,543** ▲ net units absorbed over the past twelve months. This is up **584** ▲ units from the previous year's gain of **959** ▲ absorbed units.

**Employment** in Athens has grown by **6.5%** ▲ over the past 12 months, while hourly wages have risen by **9.6%** ▲ YoY to **\$26.15** according to the *Bureau of Labor Statistics*.