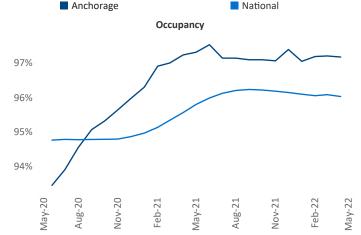

r@yardi.com



Contacts

Liliana Malai Senior PPC Specialist Liliana.Malai@yardi.com Anchorage May 2022

Anchorage is the **120th** largest multifamily market with **8,294** completed units and **830** units in development, **50** of which have already broken ground.

New lease asking **rents** are at **\$1,241**, up **14.9%** ▲ from the previous year placing Anchorage at **32nd** overall in year-over-year rent growth.

Multifamily housing **demand** has been falling with -7 ▼ net units absorbed over the past twelve months. This is down -379 ▼ units from the previous year's gain of 372 ▲ absorbed units.

**Employment** in Anchorage has grown by **3.6%** • over the past 12 months, while hourly wages have risen by **4.4%** • YoY to **\$31.52** according to the *Bureau of Labor Statistics*.