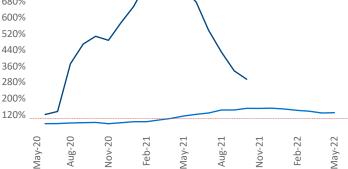

New lease asking **rents** are at **\$1,241**, up **14.9%** ▲ from the previous year placing Anchorage at **32nd** overall in year-over-year rent growth.

Multifamily housing **demand** has been falling with -7 ▼ net units absorbed over the past twelve months. This is down -379 ▼ units from the previous year's gain of 372 ▲ absorbed units.