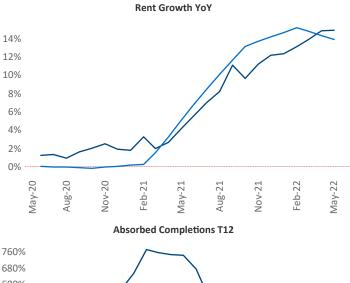

New lease asking **rents** are at **\$1,241**, up **14.9%** ▲ from the previous year placing Anchorage at **32nd** overall in year-over-year rent growth.

Multifamily housing **demand** has been falling with -7 ▼ net units absorbed over the past twelve months. This is down -379 ▼ units from the previous year's gain of 372 ▲ absorbed units.