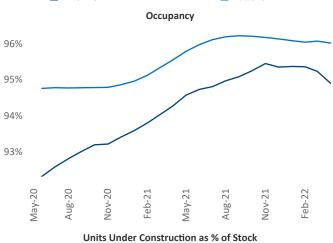

New lease asking **rents** are at **\$914**, up **11.5**% ▲ from the previous year placing Amarillo at **70th** overall in year-over-year rent growth.

Multifamily housing **demand** has been rising with **80** ▲ net units absorbed over the past twelve months. This is down **-285** ▼ units from the previous year's gain of **365** ▲ absorbed units.