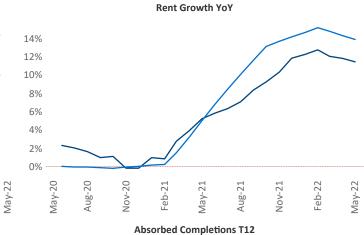

New lease asking **rents** are at **\$914**, up **11.5**% ▲ from the previous year placing Amarillo at **70th** overall in year-over-year rent growth.

Multifamily housing **demand** has been rising with **80** ▲ net units absorbed over the past twelve months. This is down **-285** ▼ units from the previous year's gain of **365** ▲ absorbed units.