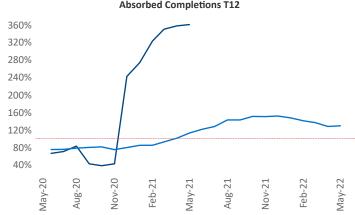

New lease asking **rents** are at **\$914**, up **11.5**% ▲ from the previous year placing Amarillo at **70th** overall in year-over-year rent growth.

Multifamily housing **demand** has been rising with **80** ▲ net units absorbed over the past twelve months. This is down **-285** ▼ units from the previous year's gain of **365** ▲ absorbed units.