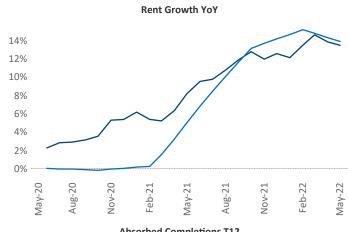

New lease asking **rents** are at \$1,524, up 13.5% ▲ from the previous year placing Allentown-Bethlehem at 46th overall in year-over-year rent growth.

Multifamily housing **demand** has been rising with **262** ▲ net units absorbed over the past twelve months. This is down **-845** ▼ units from the previous year's gain of **1,107** ▲ absorbed units.