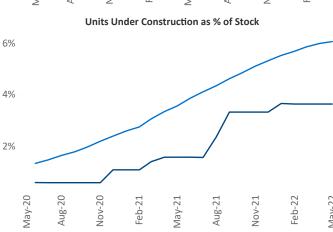

alai@yardi.com</u>

Contacts

Allentown-Bethlehem May 2022

**Allentown-Bethlehem** is the **98th** largest multifamily market with **32,344** completed units and **6,508** units in development, **1,177** of which have already broken ground.

New lease asking **rents** are at \$1,524, up 13.5% ▲ from the previous year placing Allentown-Bethlehem at 46th overall in year-over-year rent growth.

Multifamily housing **demand** has been rising with **262** ▲ net units absorbed over the past twelve months. This is down **-845** ▼ units from the previous year's gain of **1,107** ▲ absorbed units.

**Employment** in Allentown-Bethlehem has grown by **4.3%** ▲ over the past 12 months, while hourly wages have risen by **1.3%** ▲ YoY to **\$28.41** according to the *Bureau of Labor Statistics*.