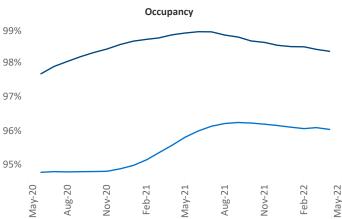

.Malai@yardi.com</u>

Contacts

Allentown-Bethlehem May 2022

**Allentown-Bethlehem** is the **98th** largest multifamily market with **32,344** completed units and **6,508** units in development, **1,177** of which have already broken ground.

New lease asking **rents** are at \$1,524, up 13.5% ▲ from the previous year placing Allentown-Bethlehem at 46th overall in year-over-year rent growth.

Multifamily housing **demand** has been rising with **262** ▲ net units absorbed over the past twelve months. This is down **-845** ▼ units from the previous year's gain of **1,107** ▲ absorbed units.

**Employment** in Allentown-Bethlehem has grown by **4.3%** ▲ over the past 12 months, while hourly wages have risen by **1.3%** ▲ YoY to **\$28.41** according to the *Bureau of Labor Statistics*.