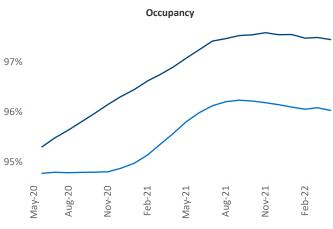

New lease asking **rents** are at \$1,401, up 8.4% ▲ from the previous year placing Albany at 109th overall in year-over-year rent growth.

Multifamily housing **demand** has been rising with **891** ▲ net units absorbed over the past twelve months. This is down **-1,269** ▼ units from the previous year's gain of **2,160** ▲ absorbed units.