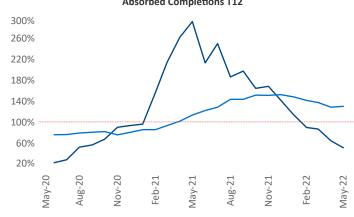

New lease asking **rents** are at \$1,401, up 8.4% ▲ from the previous year placing Albany at 109th overall in year-over-year rent growth.

Multifamily housing **demand** has been rising with **891** ▲ net units absorbed over the past twelve months. This is down **-1,269** ▼ units from the previous year's gain of **2,160** ▲ absorbed units.