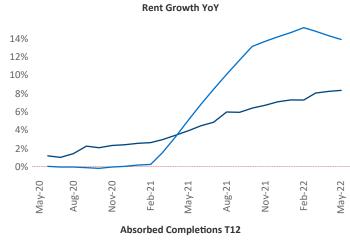

New lease asking **rents** are at \$1,401, up 8.4% ▲ from the previous year placing Albany at 109th overall in year-over-year rent growth.

Multifamily housing **demand** has been rising with **891** ▲ net units absorbed over the past twelve months. This is down **-1,269** ▼ units from the previous year's gain of **2,160** ▲ absorbed units.